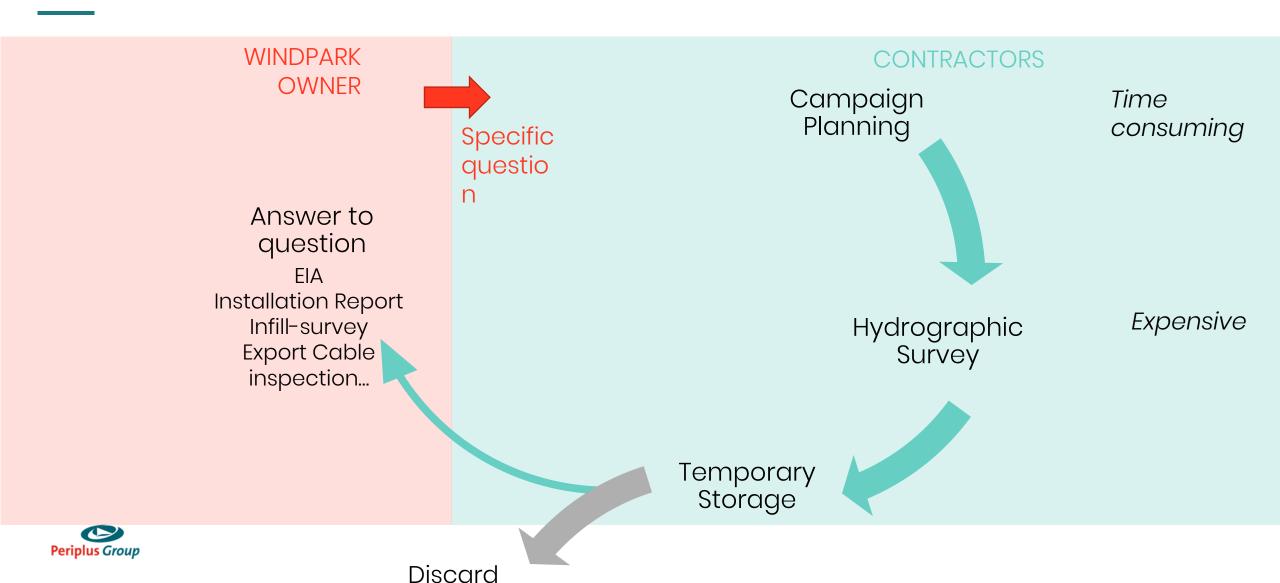

#### PASSIVE DATA LIFECYCLE

The owner does not have (easy) access to their data