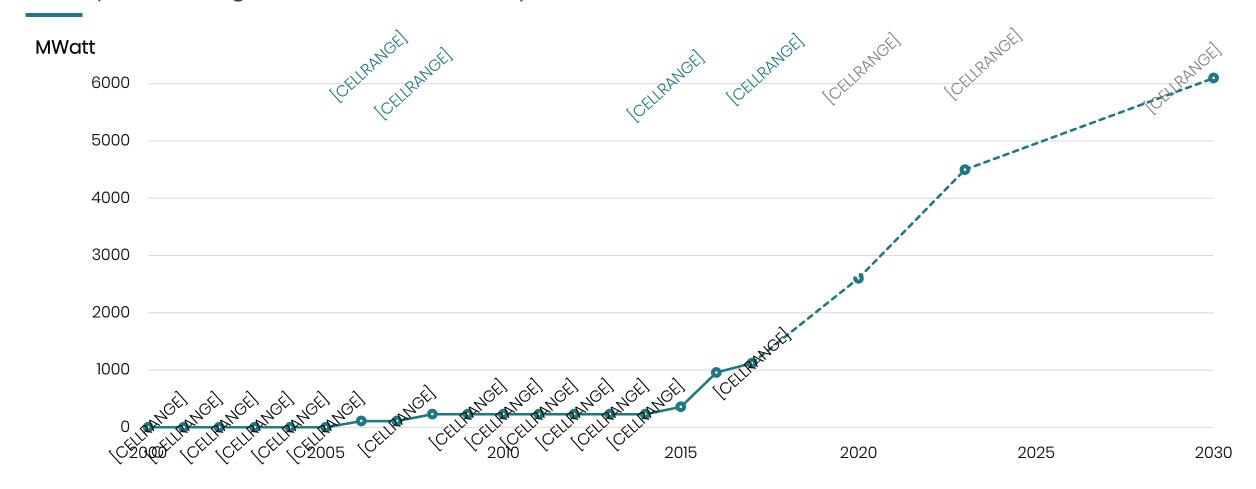

#### WIND ENERGY EUROPE

62.5 GW by 2030

#### OFFSHORE WIND ENERGY IN THE NETHERLANDS

An exponential growth for the next 15 years