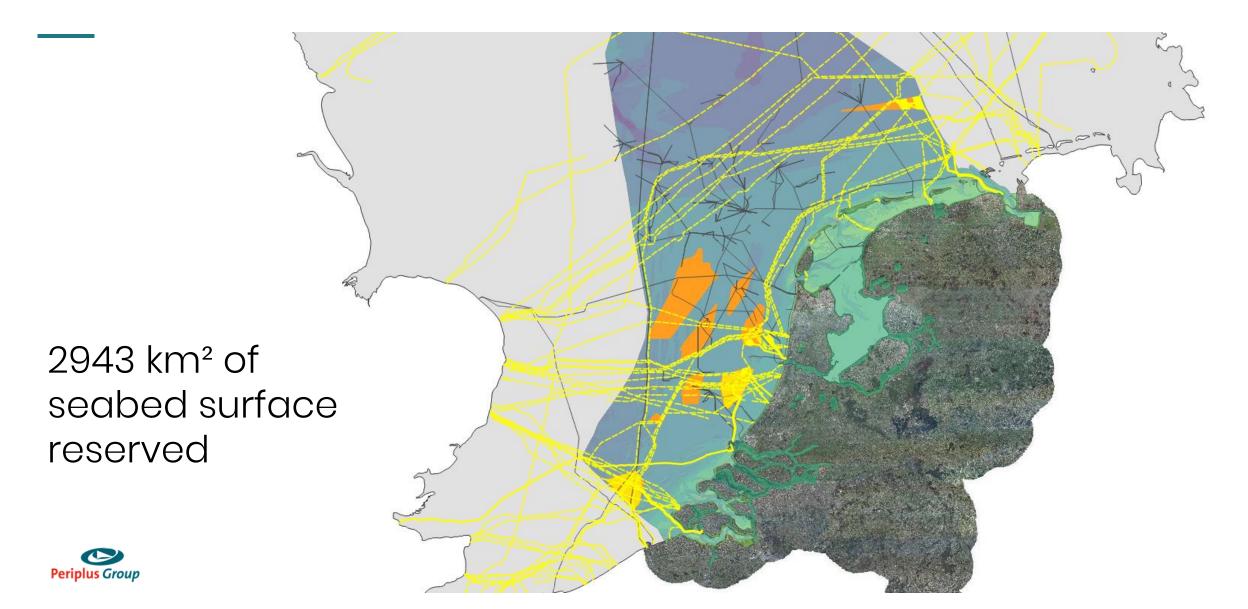

Mierlo



#### WHO IS PERIPLUS?

- ✓ Periplus was founded in 2004 to support the offshore industry
- ✓ Currently 23 permanent staff
- ✓ Periplus has a wide pool of freelance specialists
- ✓ Periplus is based in Amsterdam, The Netherlands



#### **SERVICES**



Hydrography and Geophysics



Marine Archeaology



Data Analysis and Management



Offshore Consultancy



Application Development



#### PHILOSOPHY



Periplus brings the marine environment to the surface







6.835 MW

5.355 MW

20.000 MW

1.266 MW

2.400 MW

6.100 MW

4.000 MW

15.78 GW (www.windeurope.org)





#### WIND ENERGY EUROPE

62.5 GW by 2030

# For 25 years





±100,000 km cable



#### OFFSHORE WIND ENERGY IN THE NETHERLANDS

An exponential growth for the next 15 years





#### OFFSHORE WIND IN THE NETHERLANDS





#### OFFSHORE WIND PLAYERS

© Van Oord

Owner and/or manufacturer operator

©Siemens AG

installation maintenance hydrographic contractors contractors contractors





#### ROLE OF HYDROGRAPHY IN OFFSHORE WIND



**PLANNING** 



LICENSING



INSTALLATION



MAINTENANCE



#### PASSIVE DATA LIFECYCLE

The owner does not have (easy) access to their data



#### **ACTIVE DATA LIFECYCLE**

The data owner gains control and responsibility over data and access to their residual value







## IMAGINE A system where you could

- Access your own data from anywhere
- Answer by yourself most of your questions 24/7
- Share the same, up-to-date data within your project board
- Build up a knowledge over time potentially useful to generate prediction models
- Discover results that cannot be yet for