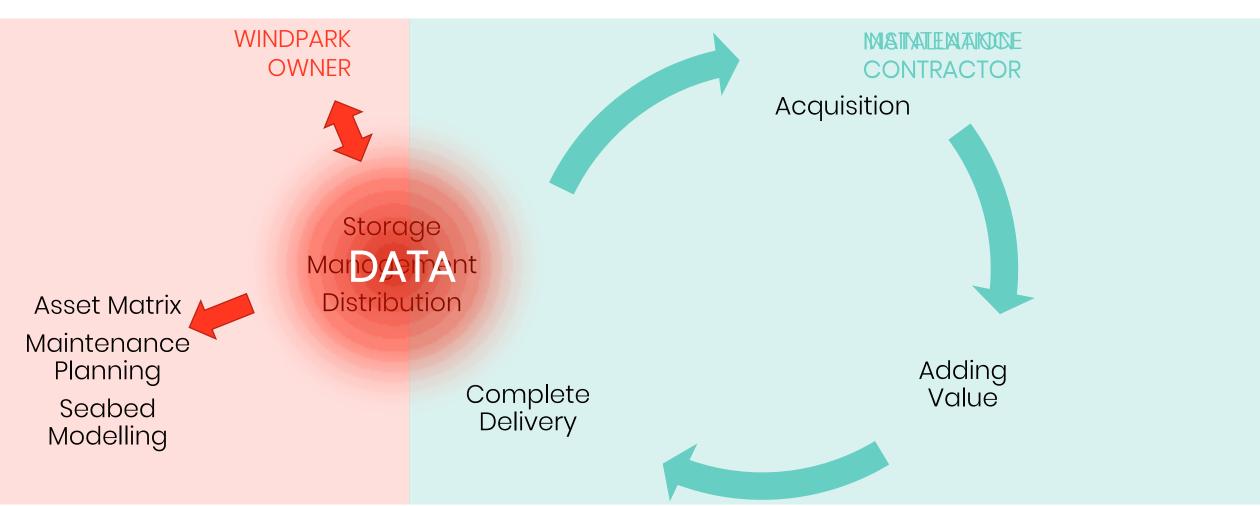

#### **ACTIVE DATA LIFECYCLE**

The data owner gains control and responsibility over data and access to their residual value