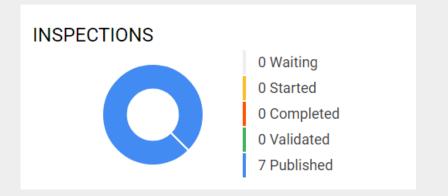

#### Inspection Details

WTG 02
Transition Piece- -Coating
Published

| Requirements |          |         |          |
|--------------|----------|---------|----------|
| Level        | Name     | Focus   | Findings |
|              | Coating  |         |          |
|              | Ladder   | Coating | 0 events |
|              | Flanges  | Coating | 2 events |
|              | Uprights | Coating | 2 events |
|              | Rungs    | Coating | 0 events |
|              |          |         |          |